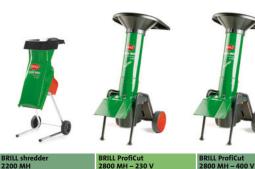

10            | 2 / SB-packaging,<br>packed in = 10 | 2 / SB-packaging,<br>packed in = 5  |
| Cord length   | 6      | 6 m                                 | 6 m                                            | 3 m                                 | 6.2 m                               |









Hattrick

Cylinder

24 V battery tools



hardened safety blades.

All the models are balanced so that they feel comfortably in the user's hand and the three-sided handle is easy to operate.



with fully charged battery with fully charged battery

BRILL

**Ideas for the Garden** 



from below.

is drawn in by the rotating cutting wheel.



The indexing bolt guarantees safety. It prevents the unit starting on its ow when undertaking relatively small pieces of assembly work

**Crush tree cuttings...** 



74001

230 V

2,000 W

2,800 rpm

Crown cutter,

Up to 5 cm Ø

triangular cutter

125 | collector bag

43 kg

0

.

40 09093 001662



BRILL safety shredder

40 09093 805505

2300 ESK

78055

230 V

2,300 W

40 rpm

Up to 4 cm Ø

64 | collector box

35.2 kg

.

.

Steelline

| Ē        |
|----------|
| Internet |

Easily accessible cutting mechanism with directly driven flat cutter plate, crown knife and triangular cutters with three cutting edges.

**BRILL Roller shredder** 

40 09093 739831

High quality, hardened steel

.

0

2300 LH

73983

230 V

2,300 W

40 rpm

24 kg

Up to 4 cm Ø

EAN Code 40 09093 001167

### into valuable shredded material the shredder material is broken up in no time at all.

The starter As a powerful starter model. flat blade technology.

BRILL shredders turn